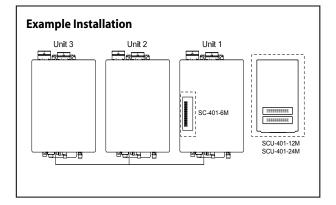

## **Tankless Water Heater Accessories Specification Sheet System Controller**

- Available System Controller models can provide a central communication link for up to 6-unit, 12-unit, or 24-unit Multi-Systems
- Provides fully modulating operation among all units (user selectable option to fire 1 or 2 units default by default)
- Rotates the operation of the units within the Multi-System for even wear
- Only one Remote Controller is required to control and monitor all the units connected to the System Controller
- Pump control allows for a pump(s) to be connected and controlled with built-in timer and aquastat features
- Auxillary back up allows for continued system operation during partial failure conditions.

## **System Controller** 6-Unit System Controller (#SC-401-6M) 12-Unit System Controller (#SCU-401-12M) 24-Unit System Controller (#SCU-401-24M)