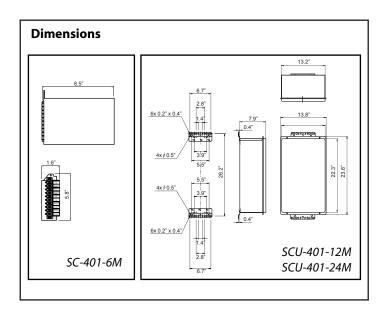

## **System Controller** 6-Unit System Controller (#SC-401-6M) 12-Unit System Controller (#SCU-401-12M) 24-Unit System Controller (#SCU-401-24M)